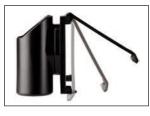

#### **Belt Loop**

Belt width adjustment Adjustment means MOLLE compatible Rotating positions Belt loop attachment Compatibility

1.25" Slide Adjustment Bar Yes 12 Snap on

Duty belt Dress belt MOLLE vest

Military belt

# Warranty

Limited Lifetime

Attach the TLC to the belt with the snap-on belt lock.

Adjust the belt width using the Adjustment Bar. Sizes are engraved on the back plate.

The Adjustment Bar is locked into place by the Snap-Loc™ cover.