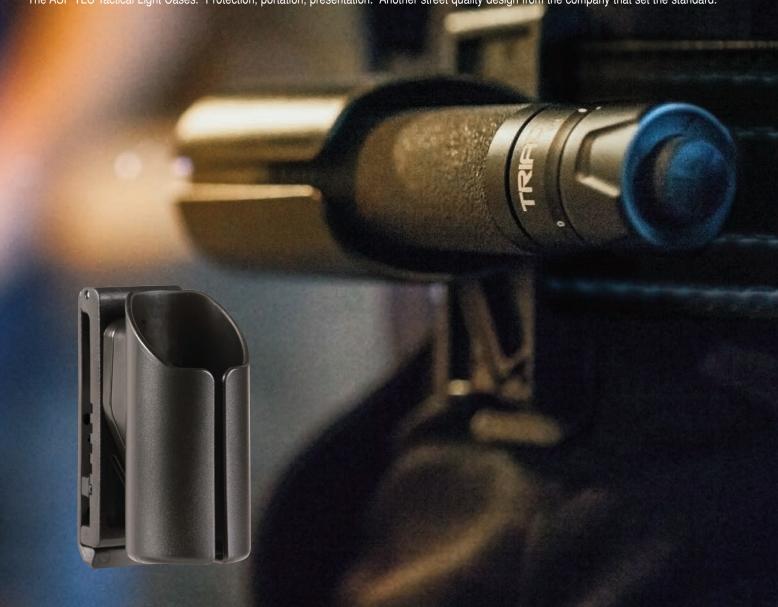

Protection, portation and presentation are the criteria by which tactical cases are judged. The ASP TLC cases excel in each of the three categories. These are the most advanced light carriers for the professional who must employ a high performance light under stress.

The ASP TLC Tactical Light Cases. Protection, portation, presentation. Another street quality design from the company that set the standard.