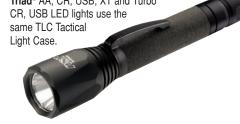

Triad® AA, CR, USB, XT and Turbo CR, USB LED lights use the same TLC Tactical Light Case.