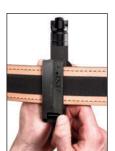

#### **Belt Loop**

Belt width adjustment Adjustment means MOLLE compatible Rotating positions Belt loop attachment Compatibility

1.25" Slide Adjustment Bar Yes 12 Snap on

Duty belt Dress belt MOLLE vest

Military belt

# Warranty

Limited Lifetime

Attach the TLC to the belt with the snap-on belt lock.

Adjust the belt width using the Adjustment Bar. Sizes are engraved on the back plate.

The Adjustment Bar is locked into place by the Snap-Loc™ cover.