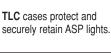

TLC cases are available for the Tungsten, Triad and Turbo families of illumination tools. The TLC revolves to 12 distinct positions. Cases carry lights lens down. The position protects the light and speeds presentation.

A tactical light is worn in the TLC on the Reaction Side. It is drawn in a smooth, natural grip with the thumb on the rear switch. Rapidly presented, the light may be instantly activated.

The Tactical Light Case secures lights with two opposing internal retention orbs. The TLC will snap on any military, duty or dress belt. It is MOLLE compatible. The TLC attachment clip is robust and secure. It is easily repositioned or removed.