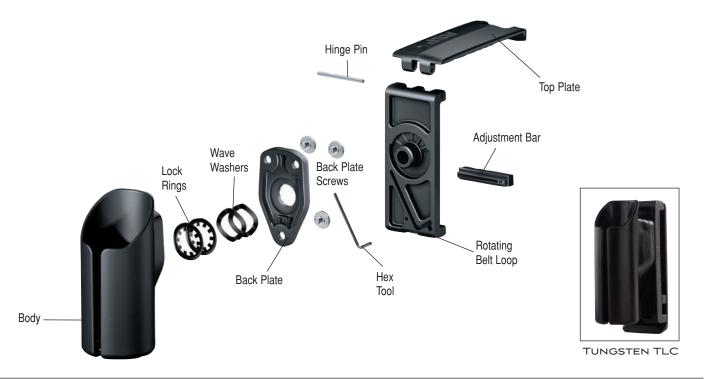

#### **Background**

Injection molded Polymer body Polymer belt loop Opposing internal retention orbs Recessed hex tool Lightweight

#### **Belt Loop**

Belt width adjustment Adjustment means MOLLE compatible Rotating positions Belt loop attachment Compatibility

1.25" Slide Adjustment Bar Yes 12 Snap on

Duty belt Dress belt MOLLE vest

Military belt